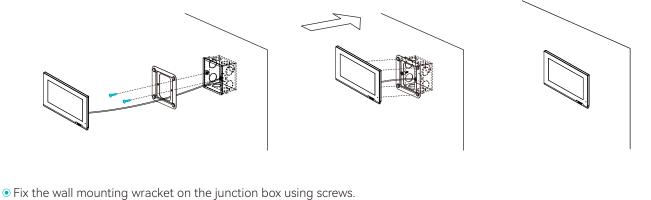

#### Installation

- Fit the device onto the wall mounting wracket after wiring is completed.
- Device installation completed.

Model