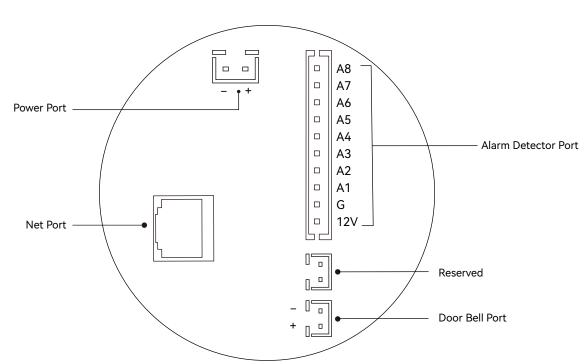

#### **Unpacking**

Please make sure the main package and the accessory package contain the following items :



#### **Product overview**



## **Terminal and Wiring**



#### Installation



- Fit the device onto the wall mounting wracket after wiring is completed.
- Device installation completed.

Model

# **Support Model Type**

| Model         | Description                            |
|---------------|----------------------------------------|
| EH-IS-V31-EN5 | Black+Silvery, 7-inch Touch screen, HD |
| EH-IS-V31-EN8 | White, 7-inch Touch screenn, HD        |
|               |                                        |

# **Configuration**

- Press the Settings icon to enter the Settings function. • Press the Engineer icon with password 999999 to enter the engineer setting function, and press Address item to set:
- IP Address Set: Set the IP Address data.

Subnet Mask Set: Set the Subnet Mask data. Router Set: Set the Gateway data.

Device NO. Set: Set