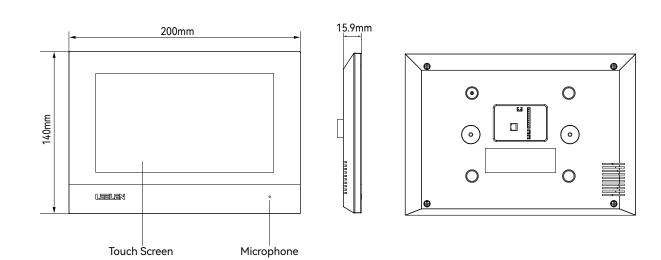

#### **Unpacking**

Please make sure the main package and the accessory package contain the following items :



#### **Product overview**



## **Terminal and Wiring**



#### Installation



- Fit the device onto the wall mounting wracket after wiring is completed.
- Device installation completed.

Model

# **Support Model Type**

| Model         | Description                            |
|---------------|----------------------------------------|
| EH-IS-V31-EN5 | Black+Silvery, 7-inch Touch screen, HD |
| EH-IS-V31-EN8 | White, 7-inch Touch screenn, HD        |
|               |                                        |

# **Configuration**

- Press the Settings icon to enter the Settings function. • Press the Engineer icon with password 999999 to enter the engineer setting function, and press Address item to set:
- IP Address Set: Set the IP Address data.

Subnet Mask Set: Set the Subnet Mask data. Router Set: Set the Gatew